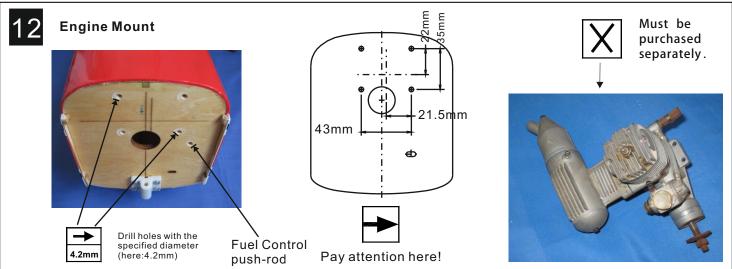

- •Always keep this instruction manual ready at hand for quick reference, even after completing the assembly.

#### **SPECIFICATION**

Wing Span: 1625 mm (64 in) Wing Area: 44 dm²(682sq.in) Total Length: 1270 mm (50 in) Glow Engine: 2c 0.40 -0.46 cu. in

4c 0.53-0.60 cu.in

Motor: FSD FC4250 720KV

ESC: 60A class

Batterty: Lipo 14.8V(4S) 4500mA - 6000mA

Prop : APC 13x6.5E - 13x8E Radio : 4/5 channels ,4/4 servos

#### **BEFORE YOU BEGIN**



@ookx donwx fktd-



Cqhkk gnkdr vhsg sgd rodbhehdc diameter(here:2mm)



Must be purchased separately!



@ookx hmrs`ms fktd
(CA glue, super glue).



Ensure smooth non-binding movement while assembling.



Cut off excess.



@rrdlakd kdes `mc qhfgs sides the same way.



Cut off shaded portion.



Pay close attention here!



































If you using the motor not listed this manual, make sure that when installed, The distance from the firewall to the drive washer to correctly match the cowl spacing, you can choose A or B.



Apply epoxy glue.

### 15 Motor Mount

2.6X12mm Tp Screw



Installed the motor mount box to firewall using the screws. Make sure that the centerline is overlap together.



Pay attention here!











## 17 Install the fuel tank



Fuel supply line

After confirming the position (see front of fuel tank). Insert and tighten the screw.

3X20mm Screw