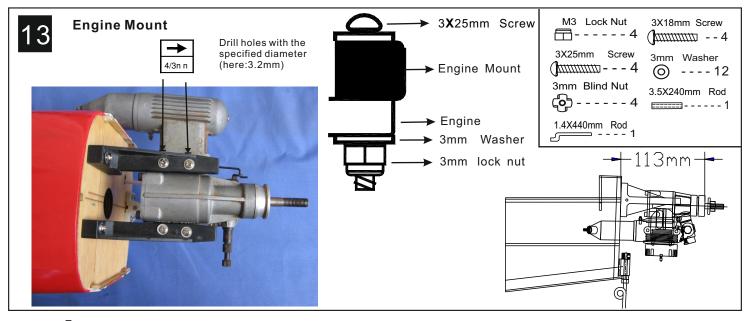

•Always keep this instruction manual ready at hand for quick reference, even after completing the assembly.

#### **SPECIFICATION**

Wing Span: 1625 mm (64 in) Wing Area: 44 dm²(682sq.in) Total Length: 1270 mm (50 in) Glow Engine: 2c 0.40 -0.46 cu. in

4c 0.53-0.60 cu.in

Motor: FSD FC4250 720KV

ESC: 60A class

Batterty: Lipo 14.8V(4S) 4500mA - 6000mA

Prop : APC 13x6.5E - 13x8E Radio : 4/5 channels ,4/4 servos

#### **BEFORE YOU BEGIN**



@ookx donwx fktd-



Cqhkk gnkdr vhsg sgd rodbhehdc diameter(here:2mm)



Must be purchased separately!



@ookx hmrs`ms fktd
(CA glue, super glue).



Ensure smooth non-binding movement while assembling.



Cut off excess.



@rrdlakd kdes `mc qhfgs sides the same way.



Cut off shaded portion.



Pay close attention here!



































If you using the motor not listed this manual, make sure that when installed, The distance from the firewall to the drive washer to correctly match the cowl spacing, you can choose A or B.



Apply epoxy glue.

### 15 Motor Mount

2.6X12mm Tp Screw



Installed the motor mount box to firewall using the screws. Make sure that the centerline is overlap together.



Pay attention here!











## 17 Install the fuel tank



Fuel supply line

After confirming the position (see front of fuel tank). Insert and tighten the screw.

3X20mm Screw