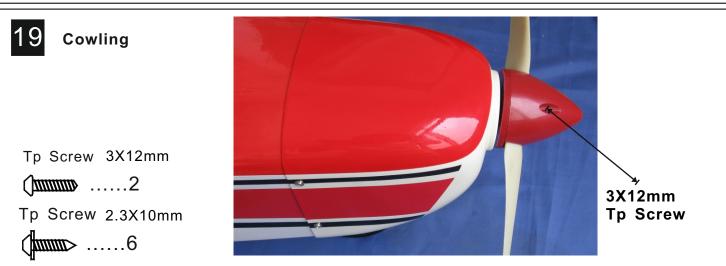

hmrs`ms fktd
(CA glue, super glue).



Ensure smooth non-binding movement while assembling.



Cut off excess.



@rrdlakd kdes `mc qhfgs sides the same way.



Cut off shaded portion.



Pay close attention here!



































If you using the motor not listed this manual, make sure that when installed, The distance from the firewall to the drive washer to correctly match the cowl spacing, you can choose A or B.



Apply epoxy glue.

### 15 Motor Mount

2.6X12mm Tp Screw



Installed the motor mount box to firewall using the screws. Make sure that the centerline is overlap together.



Pay attention here!











## 17 Install the fuel tank



Fuel supply line

After confirming the position (see front of fuel tank). Insert and tighten the screw.

3X20mm Screw