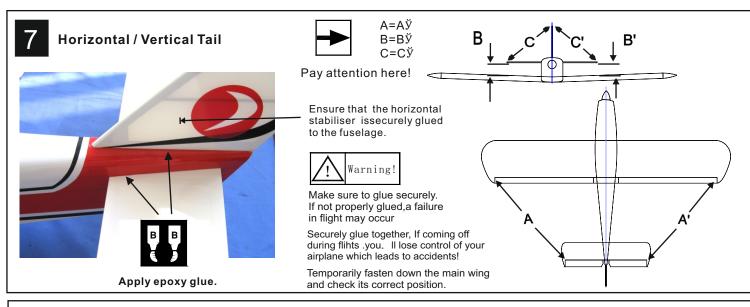

peration!
- •Always keep this instruction manual ready at hand for quick reference, even after completing the assembly.

#### **SPECIFICATION**

Wing Span: 1625 mm (64 in) Wing Area: 44 dm²(682sq.in) Total Length: 1270 mm (50 in) Glow Engine: 2c 0.40 -0.46 cu. in

4c 0.53-0.60 cu.in

Motor: FSD FC4250 720KV

ESC: 60A class

Batterty: Lipo 14.8V(4S) 4500mA - 6000mA

Prop : APC 13x6.5E - 13x8E Radio : 4/5 channels ,4/4 servos

#### **BEFORE YOU BEGIN**



@ookx donwx fktd-



Cqhkk gnkdr vhsg sgd rodbhehdc diameter(here:2mm)



Must be purchased separately!



@ookx hmrs`ms fktd
(CA glue, super glue).



Ensure smooth non-binding movement while assembling.



Cut off excess.



@rrdlakd kdes `mc qhfgs sides the same way.



Cut off shaded portion.



Pay close attention here!



































If you using the motor not listed this manual, make sure that when installed, The distance from the firewall to the drive washer to correctly match the cowl spacing, you can choose A or B.



Apply epoxy glue.

### 15 Motor Mount

2.6X12mm Tp Screw



Installed the motor mount box to firewall using the screws. Make sure that the centerline is overlap together.



Pay attention here!











## 17 Install the fuel tank



Fuel supply line

After confirming the position (see front of fuel tank). Insert and tighten the screw.

3X20mm Screw