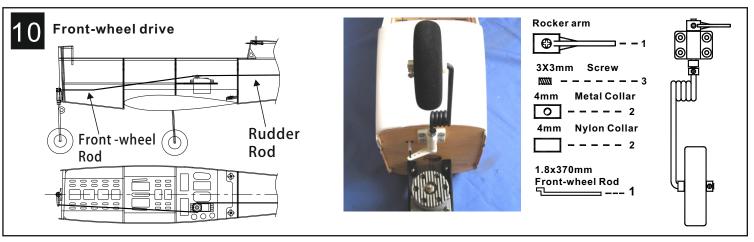

on!
- •Always keep this instruction manual ready at hand for quick reference, even after completing the assembly.

#### **SPECIFICATION**

Wing Span: 1625 mm (64 in) Wing Area: 44 dm²(682sq.in) Total Length: 1270 mm (50 in) Glow Engine: 2c 0.40 -0.46 cu. in

4c 0.53-0.60 cu.in

Motor: FSD FC4250 720KV

ESC: 60A class

Batterty: Lipo 14.8V(4S) 4500mA - 6000mA

Prop : APC 13x6.5E - 13x8E Radio : 4/5 channels ,4/4 servos

#### **BEFORE YOU BEGIN**



@ookx donwx fktd-



Cqhkk gnkdr vhsg sgd rodbhehdc diameter(here:2mm)



Must be purchased separately!



@ookx hmrs`ms fktd
(CA glue, super glue).



Ensure smooth non-binding movement while assembling.



Cut off excess.



@rrdlakd kdes `mc qhfgs sides the same way.



Cut off shaded portion.



Pay close attention here!



































If you using the motor not listed this manual, make sure that when installed, The distance from the firewall to the drive washer to correctly match the cowl spacing, you can choose A or B.



Apply epoxy glue.

### 15 Motor Mount

2.6X12mm Tp Screw



Installed the motor mount box to firewall using the screws. Make sure that the centerline is overlap together.



Pay attention here!











## 17 Install the fuel tank



Fuel supply line

After confirming the position (see front of fuel tank). Insert and tighten the screw.

3X20mm Screw