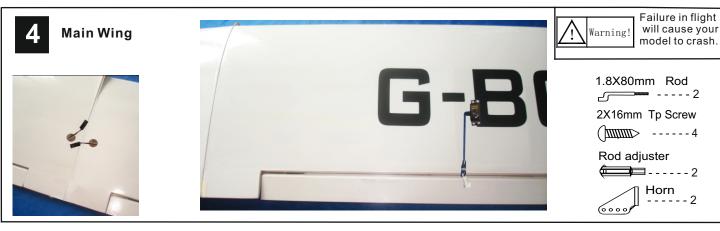

#### **BEFORE YOU BEGIN**

@ookx donwx fktd-

Cqhkk gnkdr vhsg sgd rodbhehdc diameter(here:2mm)

Must be purchased separately!

@ookx hmrs`ms fktd
(CA glue, super glue).

Ensure smooth non-binding movement while assembling.