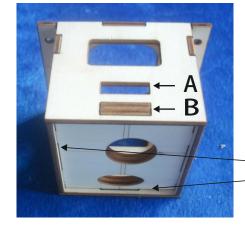

Cut off excess.

@rrdlakd kdes `mc qhfgs sides the same way.

Cut off shaded portion.

Pay close attention here!

If you using the motor not listed this manual, make sure that when installed, The distance from the firewall to the drive washer to correctly match the cowl spacing, you can choose A or B.