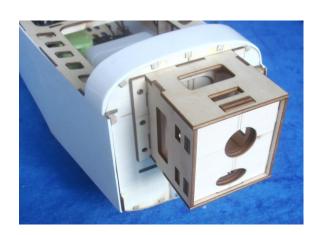

### 15 Motor Mount

2.6X12mm Tp Screw

Installed the motor mount box to firewall using the screws. Make sure that the centerline is overlap together.

Pay attention here!