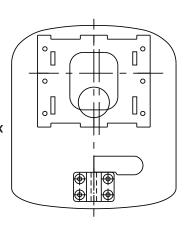

### 15 Motor Mount

2.6X12mm Tp Screw

Installed the motor mount box to firewall using the screws. Make sure that the centerline is overlap together.

Pay attention here!