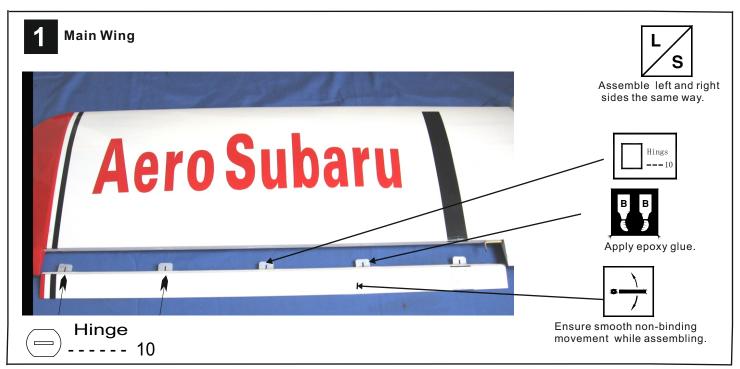

#### **BEFORE YOU BEGIN**

@ookx donwx fktd-

Cqhkk gnkdr vhsg sgd rodbhehdc diameter(here:2mm)

Must be purchased separately!

@ookx hmrs`ms fktd
(CA glue, super glue).

Ensure smooth non-binding movement while assembling.

Cut off excess.

@rrdlakd kdes `mc qhfgs sides the same way.

Cut off shaded portion.

Pay close attention here!

If you using the motor not listed this manual, make sure that when installed, The distance from the firewall to the drive washer to correctly match the cowl spacing, you can choose A or B.

Apply epoxy glue.