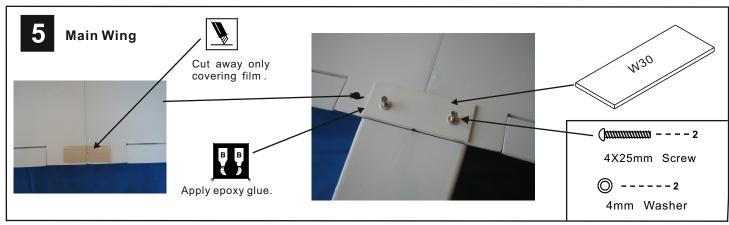

fe operation!
- •Always keep this instruction manual ready at hand for quick reference, even after completing the assembly.

#### **SPECIFICATION**

Wing Span: 1625 mm (64 in) Wing Area: 44 dm²(682sq.in) Total Length: 1270 mm (50 in) Glow Engine: 2c 0.40 -0.46 cu. in

4c 0.53-0.60 cu.in

Motor: FSD FC4250 720KV

ESC: 60A class

Batterty: Lipo 14.8V(4S) 4500mA - 6000mA

Prop : APC 13x6.5E - 13x8E Radio : 4/5 channels ,4/4 servos

#### **BEFORE YOU BEGIN**



@ookx donwx fktd-



Cqhkk gnkdr vhsg sgd rodbhehdc diameter(here:2mm)



Must be purchased separately!



@ookx hmrs`ms fktd
(CA glue, super glue).



Ensure smooth non-binding movement while assembling.



Cut off excess.



@rrdlakd kdes `mc qhfgs sides the same way.



Cut off shaded portion.



Pay close attention here!



































If you using the motor not listed this manual, make sure that when installed, The distance from the firewall to the drive washer to correctly match the cowl spacing, you can choose A or B.



Apply epoxy glue.

### 15 Motor Mount

2.6X12mm Tp Screw



Installed the motor mount box to firewall using the screws. Make sure that the centerline is overlap together.



Pay attention here!











## 17 Install the fuel tank



Fuel supply line

After confirming the position (see front of fuel tank). Insert and tighten the screw.

3X20mm Screw