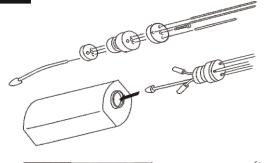

#### **BEFORE YOU BEGIN**

@ookx donwx fktd-

Cqhkk gnkdr vhsg sgd rodbhehdc diameter(here:2mm)

Must be purchased separately!

@ookx hmrs`ms fktd
(CA glue, super glue).

Ensure smooth non-binding movement while assembling.

Cut off excess.

@rrdlakd kdes `mc qhfgs sides the same way.

Cut off shaded portion.

Pay close attention here!

If you using the motor not listed this manual, make sure that when installed, The distance from the firewall to the drive washer to correctly match the cowl spacing, you can choose A or B.

Apply epoxy glue.