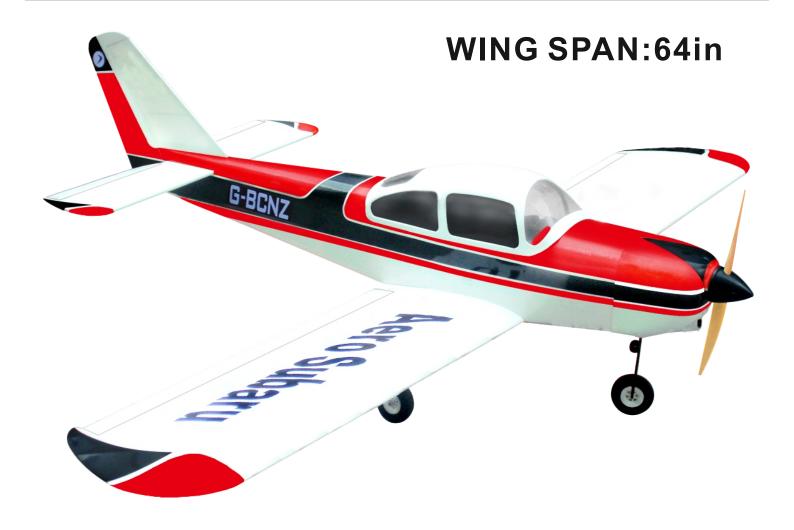

# **AERO SUBARU 50 EP/GP**

#### **SPECIFICATION**

Wing Span: 1625 mm (64 in) Wing Area: 44 dm²(682sq.in) Total Length: 1270 mm (50 in) Glow Engine: 2c 0.40 -0.46 cu. in

4c 0.53-0.60 cu.in

Motor: FSD FC4250 720KV

ESC: 60A class

Batterty: Lipo 14.8V(4S) 4500mA - 6000mA