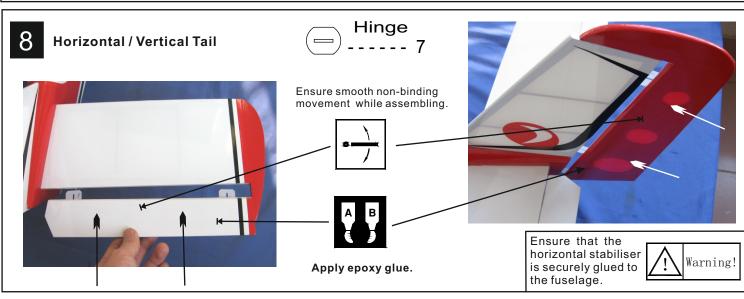

#### **BEFORE YOU BEGIN**

@ookx donwx fktd-

Cqhkk gnkdr vhsg sgd rodbhehdc diameter(here:2mm)

Must be purchased separately!

@ookx hmrs`ms fktd
(CA glue, super glue).

Ensure smooth non-binding movement while assembling.

Apply epoxy glue.