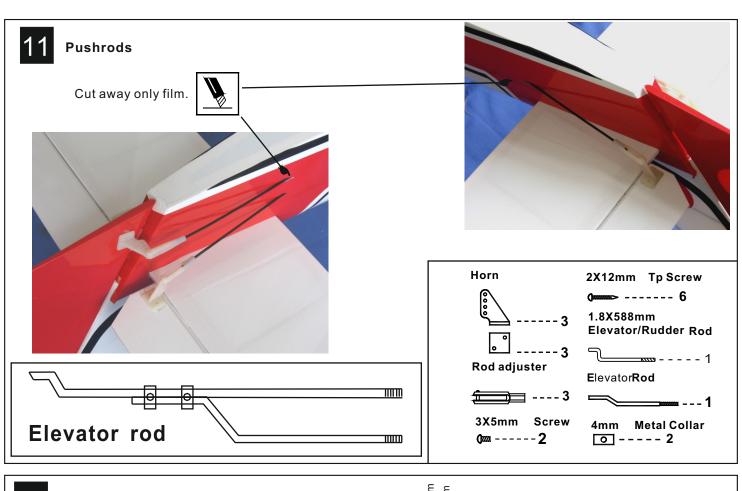

!
- •Always keep this instruction manual ready at hand for quick reference, even after completing the assembly.

#### **SPECIFICATION**

Wing Span: 1625 mm (64 in) Wing Area: 44 dm²(682sq.in) Total Length: 1270 mm (50 in) Glow Engine: 2c 0.40 -0.46 cu. in

4c 0.53-0.60 cu.in

Motor: FSD FC4250 720KV

ESC: 60A class

Batterty: Lipo 14.8V(4S) 4500mA - 6000mA

Prop : APC 13x6.5E - 13x8E Radio : 4/5 channels ,4/4 servos

#### **BEFORE YOU BEGIN**



@ookx donwx fktd-



Cqhkk gnkdr vhsg sgd rodbhehdc diameter(here:2mm)



Must be purchased separately!



@ookx hmrs`ms fktd
(CA glue, super glue).



Ensure smooth non-binding movement while assembling.



Cut off excess.



@rrdlakd kdes `mc qhfgs sides the same way.



Cut off shaded portion.



Pay close attention here!



































If you using the motor not listed this manual, make sure that when installed, The distance from the firewall to the drive washer to correctly match the cowl spacing, you can choose A or B.



Apply epoxy glue.

### 15 Motor Mount

2.6X12mm Tp Screw



Installed the motor mount box to firewall using the screws. Make sure that the centerline is overlap together.



Pay attention here!











## 17 Install the fuel tank



Fuel supply line

After confirming the position (see front of fuel tank). Insert and tighten the screw.

3X20mm Screw