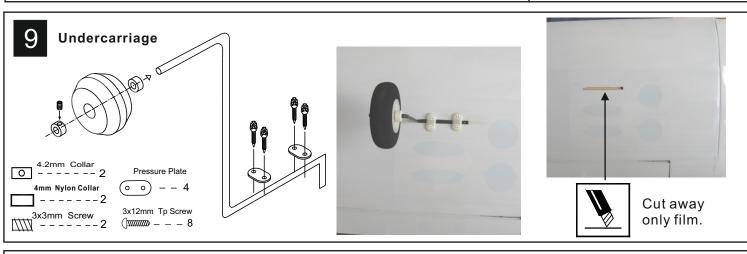

tion!
- •Always keep this instruction manual ready at hand for quick reference, even after completing the assembly.

#### **SPECIFICATION**

Wing Span: 1625 mm (64 in) Wing Area: 44 dm²(682sq.in) Total Length: 1270 mm (50 in) Glow Engine: 2c 0.40 -0.46 cu. in

4c 0.53-0.60 cu.in

Motor: FSD FC4250 720KV

ESC: 60A class

Batterty: Lipo 14.8V(4S) 4500mA - 6000mA

Prop : APC 13x6.5E - 13x8E Radio : 4/5 channels ,4/4 servos

#### **BEFORE YOU BEGIN**



@ookx donwx fktd-



Cqhkk gnkdr vhsg sgd rodbhehdc diameter(here:2mm)



Must be purchased separately!



@ookx hmrs`ms fktd
(CA glue, super glue).



Ensure smooth non-binding movement while assembling.



Cut off excess.



@rrdlakd kdes `mc qhfgs sides the same way.



Cut off shaded portion.



Pay close attention here!



































If you using the motor not listed this manual, make sure that when installed, The distance from the firewall to the drive washer to correctly match the cowl spacing, you can choose A or B.



Apply epoxy glue.

### 15 Motor Mount

2.6X12mm Tp Screw



Installed the motor mount box to firewall using the screws. Make sure that the centerline is overlap together.



Pay attention here!











## 17 Install the fuel tank



Fuel supply line

After confirming the position (see front of fuel tank). Insert and tighten the screw.

3X20mm Screw