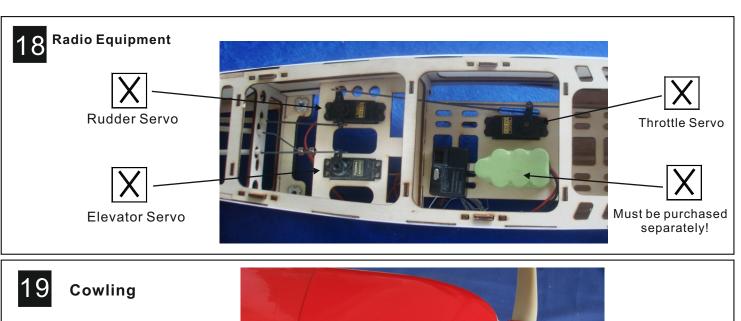

x hmrs`ms fktd
(CA glue, super glue).



Ensure smooth non-binding movement while assembling.



Cut off excess.



@rrdlakd kdes `mc qhfgs sides the same way.



Cut off shaded portion.



Pay close attention here!



































If you using the motor not listed this manual, make sure that when installed, The distance from the firewall to the drive washer to correctly match the cowl spacing, you can choose A or B.



Apply epoxy glue.

### 15 Motor Mount

2.6X12mm Tp Screw



Installed the motor mount box to firewall using the screws. Make sure that the centerline is overlap together.



Pay attention here!











## 17 Install the fuel tank



Fuel supply line

After confirming the position (see front of fuel tank). Insert and tighten the screw.

3X20mm Screw