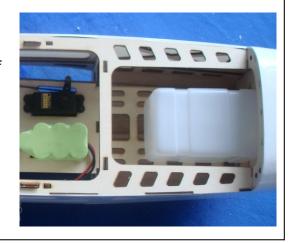

## 17 Install the fuel tank

Fuel supply line

After confirming the position (see front of fuel tank). Insert and tighten the screw.

3X20mm Screw