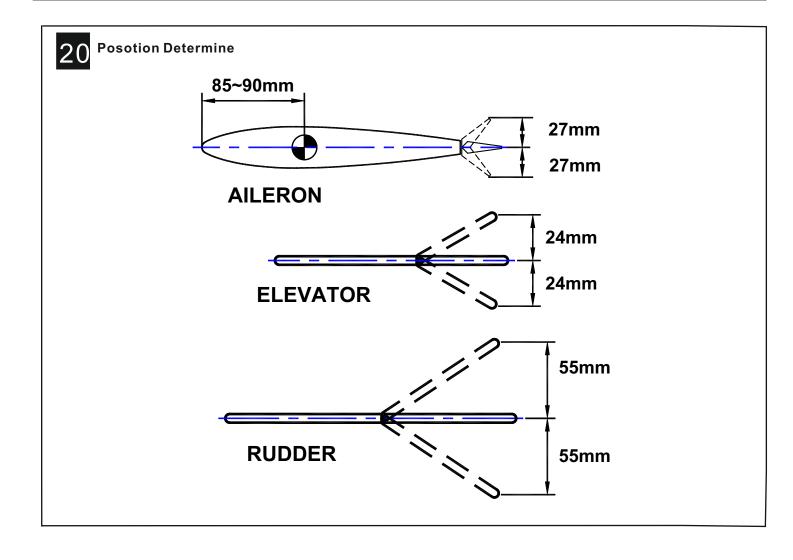

rs`ms fktd
(CA glue, super glue).



Ensure smooth non-binding movement while assembling.



Cut off excess.



@rrdlakd kdes `mc qhfgs sides the same way.



Cut off shaded portion.



Pay close attention here!



































If you using the motor not listed this manual, make sure that when installed, The distance from the firewall to the drive washer to correctly match the cowl spacing, you can choose A or B.



Apply epoxy glue.

### 15 Motor Mount

2.6X12mm Tp Screw



Installed the motor mount box to firewall using the screws. Make sure that the centerline is overlap together.



Pay attention here!











## 17 Install the fuel tank



Fuel supply line

After confirming the position (see front of fuel tank). Insert and tighten the screw.

3X20mm Screw