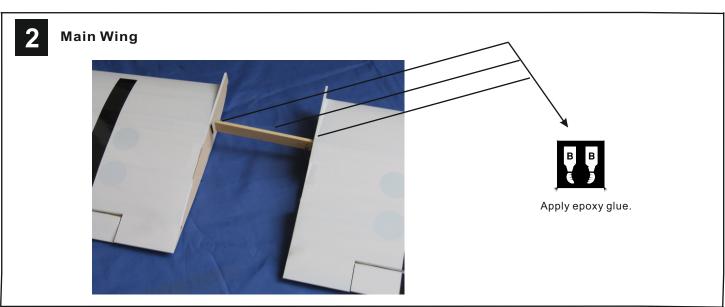

and safe operation!
- •Always keep this instruction manual ready at hand for quick reference, even after completing the assembly.

#### **SPECIFICATION**

Wing Span: 1625 mm (64 in) Wing Area: 44 dm²(682sq.in) Total Length: 1270 mm (50 in) Glow Engine: 2c 0.40 -0.46 cu. in

4c 0.53-0.60 cu.in

Motor: FSD FC4250 720KV

ESC: 60A class

Batterty: Lipo 14.8V(4S) 4500mA - 6000mA

Prop : APC 13x6.5E - 13x8E Radio : 4/5 channels ,4/4 servos

#### **BEFORE YOU BEGIN**



@ookx donwx fktd-



Cqhkk gnkdr vhsg sgd rodbhehdc diameter(here:2mm)



Must be purchased separately!



@ookx hmrs`ms fktd
(CA glue, super glue).



Ensure smooth non-binding movement while assembling.



Cut off excess.



@rrdlakd kdes `mc qhfgs sides the same way.



Cut off shaded portion.



Pay close attention here!



































If you using the motor not listed this manual, make sure that when installed, The distance from the firewall to the drive washer to correctly match the cowl spacing, you can choose A or B.



Apply epoxy glue.

### 15 Motor Mount

2.6X12mm Tp Screw



Installed the motor mount box to firewall using the screws. Make sure that the centerline is overlap together.



Pay attention here!











## 17 Install the fuel tank



Fuel supply line

After confirming the position (see front of fuel tank). Insert and tighten the screw.

3X20mm Screw