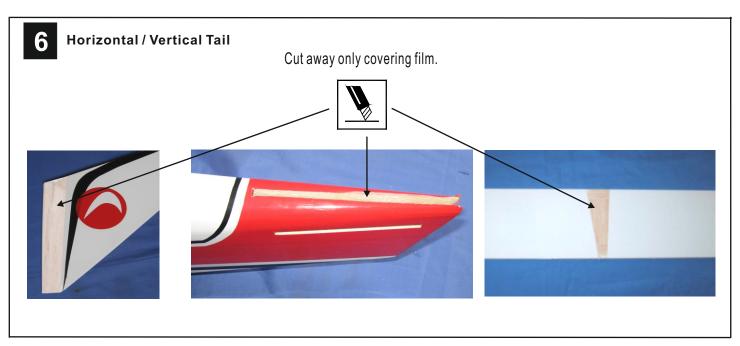

operation!
- •Always keep this instruction manual ready at hand for quick reference, even after completing the assembly.

#### **SPECIFICATION**

Wing Span: 1625 mm (64 in) Wing Area: 44 dm²(682sq.in) Total Length: 1270 mm (50 in) Glow Engine: 2c 0.40 -0.46 cu. in

4c 0.53-0.60 cu.in

Motor: FSD FC4250 720KV

ESC: 60A class

Batterty: Lipo 14.8V(4S) 4500mA - 6000mA

Prop : APC 13x6.5E - 13x8E Radio : 4/5 channels ,4/4 servos

#### **BEFORE YOU BEGIN**



@ookx donwx fktd-



Cqhkk gnkdr vhsg sgd rodbhehdc diameter(here:2mm)



Must be purchased separately!



@ookx hmrs`ms fktd
(CA glue, super glue).



Ensure smooth non-binding movement while assembling.



Cut off excess.



@rrdlakd kdes `mc qhfgs sides the same way.



Cut off shaded portion.



Pay close attention here!



































If you using the motor not listed this manual, make sure that when installed, The distance from the firewall to the drive washer to correctly match the cowl spacing, you can choose A or B.



Apply epoxy glue.

### 15 Motor Mount

2.6X12mm Tp Screw



Installed the motor mount box to firewall using the screws. Make sure that the centerline is overlap together.



Pay attention here!











## 17 Install the fuel tank



Fuel supply line

After confirming the position (see front of fuel tank). Insert and tighten the screw.

3X20mm Screw