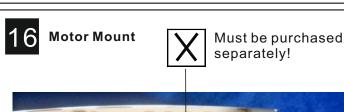

### 15 Motor Mount

2.6X12mm Tp Screw

Installed the motor mount box to firewall using the screws. Make sure that the centerline is overlap together.

Pay attention here!