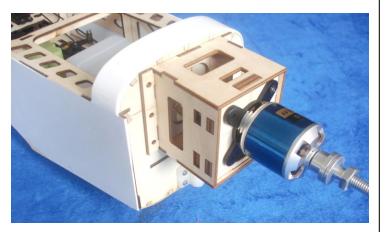

Cut off excess.

@rrdlakd kdes `mc qhfgs sides the same way.

Cut off shaded portion.

Pay close attention here!

If you using the motor not listed this manual, make sure that when installed, The distance from the firewall to the drive washer to correctly match the cowl spacing, you can choose A or B.

### 15 Motor Mount

2.6X12mm Tp Screw

Installed the motor mount box to firewall using the screws. Make sure that the centerline is overlap together.

Pay attention here!